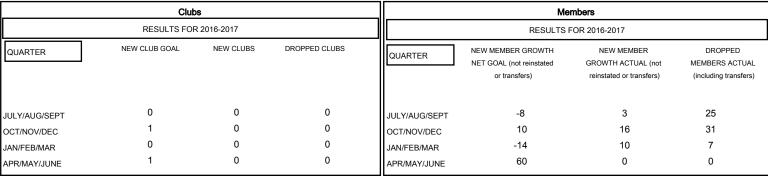

## MONTHLY MEMBERSHIP PROGRESS REPORT

District 118 K

Results as of: 2/28/2017

## GMT: Ton Soeters LOCATION TURKEY GMT CA



## GOALS AND ACTUAL NEW CLUBS CUMULATIVE



## GOALS AND ACTUAL MEMBERS CUMULATIVE



| -■- NEW MEMBER GROWTH NET GOAL    |
|-----------------------------------|
| - ● - NEW MEMBER GROWTH ACTUAL    |
| - ▲ - LAST YEAR MEMBERSHIP ACTUAL |
|                                   |
|                                   |
|                                   |

| DROPPED CLUBS: 0 |    |
|------------------|----|
| DROPPED MEMBERS  |    |
| DECEASED         | 0  |
| CLUB CANCELLED   | 0  |
| OTHER            | 63 |
| TOTAL            | 63 |

| 11 CLUBS OF 35 ADDED 1 OR MORE | GENDER DISTRIBUTION |              |
|--------------------------------|---------------------|--------------|
| NEW MEMBERS                    | MALE                | 465 (57.84%) |
|                                | FEMALE