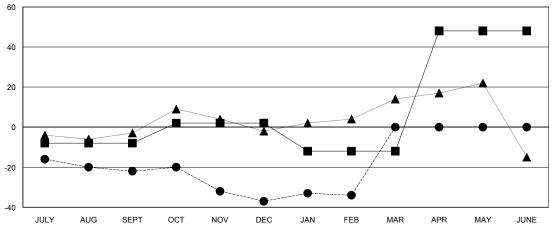

## GOALS AND ACTUAL MEMBERS CUMULATIVE

| -■- NEW MEMBER GROWTH NET GOAL    |
|-----------------------------------|
| - ● - NEW MEMBER GROWTH ACTUAL    |
| - ▲ - LAST YEAR MEMBERSHIP ACTUAL |
|                                   |
|                                   |
|                                   |